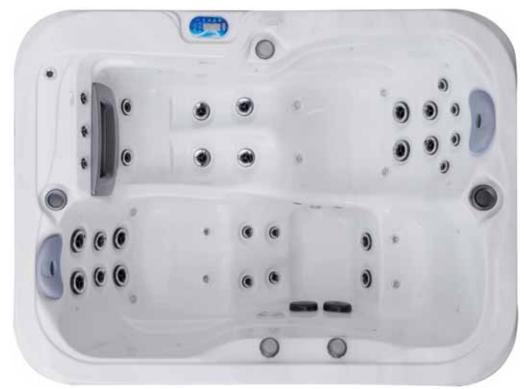

# **PARADISE CLASSIC**

Perfect for patios and balconies, the Paradise Classic is a compact luxury spa designed for those wanting maximum hydrotherapy but with limited space.

## **DIMENSIONS**

2000 x 1500 x 740mm

## **MINIMUM POWER**

15 Amps

Dimensions and weights are estimates only.

Platinum upgrade model shown.

|                           | CLASSIC                     | CLASSIC PLATINUM UPGRADE    |
|---------------------------|-----------------------------|-----------------------------|
| SEATING                   | 3 Person                    | 3 Person                    |
| PUMPS                     |                             |                             |
| MASSAGE PUMP/S            | 1 x 3hp (4.8bhp)            | 1 x 3hp (4.8bhp)            |
| FILTRATION PUMP/S         | 1 x Power Saver WTC         | 1 x Power Saver WTC         |
| AIR MASSAGE PUMP/S        | 1 x 400w                    | 1 x 700w                    |
| JETS                      |                             |                             |
| TOTAL JETS                | 36                          | 36                          |
| WATER JETS                | 26                          | 26                          |
| AIR JETS                  | 10                          | 10                          |
| FILTRATION & SANITISATION | ON                          |                             |
| FILTRATION                | 100sqft Boost Filtration    | 100sqft Boost Filtration    |
| SANITISATION              | Ozone & Mixing Chamber      | Ozone & Mixing Chamber      |
| CONTROLS                  |                             |                             |
| CONTROLLER                | Spa Tech                    | Spa Net (AUS)               |
| HEATER                    | 2kW                         | 3kW Variable Heater         |
| FEATURES                  |                             |                             |
| INSULATION                | Standard 6-Layer Insulation | Platinum 8-Layer Insulation |
| WATERFALLS                | N/A                         | Back lit Roman              |
| LIGHTING                  | Large LED + Perimeter       | Large LED + Perimeter       |
| BACK LIT FEATURES         | N/A                         | Controls & Headrests        |
| LOCKABLE HARD COVER       | Standard                    | Platinum Pro (Light Weight) |
| HEAT PUMP CONNECTION      | N/A                         | N/A                         |
| BASE                      | Sealed ABS Base             | Solid Fiberglass Base       |
| POWER SUPPLY              | 15amp                       | 15amp                       |