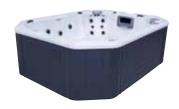

# **ISLANDER**

The Islander is an extra-large spa with an open style 'hot tub' design that is perfect for hydromassage, relaxation and entertaining with family and friends.

**DIMENSIONS** 

2970 x 2400 x 970mm

#### **MINIMUM POWER**

32 Amps

Dimensions and weights are estimates only.

Platinum upgrade model shown.

|                                    | HYDRO                       | HYDRO PLATINUM              | PRO PLATINUM UPGRADE        |
|------------------------------------|-----------------------------|-----------------------------|-----------------------------|
| SEATING                            | 12 Person                   | 12 Person                   | 12 Person                   |
| PUMPS                              |                             |                             |                             |
| MASSAGE PUMP/S                     | 2 x 3hp (4.8bhp)            | 2 x 3hp (4.8bhp)            | 3 x 3hp (4.8bhp)            |
| FILTRATION PUMP/S                  | 1 x Power Saver WTC         | 1 x Power Saver WTC         | 1 x Power Saver WTC         |
| AIR MASSAGE PUMP/S                 | 1 x 400w                    | 1 x 700w                    | 1 x 700w                    |
| JETS                               |                             |                             |                             |
| TOTAL JETS                         | 67                          | 67                          | 75                          |
| WATER JETS                         | 49                          | 49                          | 56                          |
| AIR JETS                           | 18                          | 18                          | 18                          |
| VOLCANO JETS                       |                             |                             | 1                           |
| <b>FILTRATION &amp; SANITISATI</b> | ON                          |                             |                             |
| FILTRATION                         | 100sqft Boost Filtration    | 100sqft Boost Filtration    | 100sqft Boost Filtration    |
| SANITISATION                       | Ozone & Mixing Chamber      | Ozone & Mixing Chamber      | Ozone & Mixing Chamber      |
| CONTROLS                           |                             |                             |                             |
| CONTROLLER                         | Spa Tech                    | Spa Net (AUS)               | Spa Net (AUS)               |
| HEATER                             | 3kW                         | 6kW Variable Heater         | 6kW Variable Heater         |
| FEATURES                           |                             |                             |                             |
| INSULATION                         | Standard 6-Layer Insulation | Platinum 8-Layer Insulation | Platinum 8-Layer Insulation |
| WATERFALLS                         | N/A                         | Back Lit Cascade            | Back Lit Cascade            |
| LIGHTING                           | Large LED + Perimeter       | Large LED + Perimeter       | Large LED + Perimeter       |
| BACK LIT FEATURES                  | N/A                         | Controls & Headrests        | Controls & Headrests        |
| LOCKABLE HARD COVER                | Standard                    | Platinum Pro (Light Weight) | Platinum Pro (Light Weight) |
| HEAT PUMP CONNECTION               | N/A                         | Yes                         | Yes                         |
| BASE                               | Sealed ABS Base             | Sealed ABS Base             | Sealed ABS Base             |
| POWER SUPPLY                       | 32amp                       | 32amp                       | 32amp                       |
|                                    |                             |                             |                             |