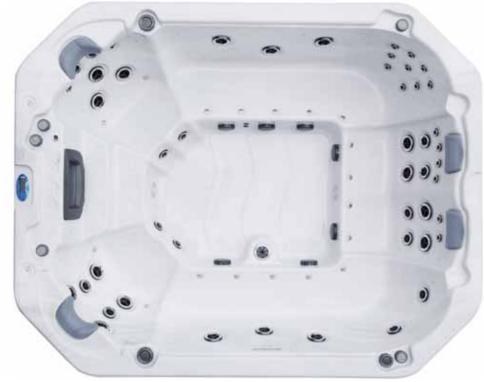

# **ISLANDER**

The Islander is an extra-large spa with an open style 'hot tub' design that is perfect for hydromassage, relaxation and entertaining with family and friends.

**DIMENSIONS** 

2970 x 2400 x 970mm

#### **MINIMUM POWER**

32 Amps

Dimensions and weights are estimates only.

Platinum upgrade model shown.

|                                    | HYDRO                       | HYDRO PLATINUM              | PRO PLATINUM UPGRADE        |
|------------------------------------|-----------------------------|-----------------------------|-----------------------------|
| SEATING                            | 12 Person                   | 12 Person                   | 12 Person                   |
| PUMPS                              |                             |                             |                             |
| MASSAGE PUMP/S                     | 2 x 3hp (4.8bhp)            | 2 x 3hp (4.8bhp)            | 3 x 3hp (4.8bhp)            |
| FILTRATION PUMP/S                  | 1 x Power Saver WTC         | 1 x Power Saver WTC         | 1 x Power Saver WTC         |
| AIR MASSAGE PUMP/S                 | 1 x 400w                    | 1 x 700w                    | 1 x 700w                    |
| JETS                               |                             |                             |                             |
| TOTAL JETS                         | 67                          | 67                          | 75                          |
| WATER JETS                         | 49                          | 49                          | 56                          |
| AIR JETS                           | 18                          | 18                          | 18                          |
| VOLCANO JETS                       |                             |                             | 1                           |
| <b>FILTRATION &amp; SANITISATI</b> | ON                          |                             |                             |
| FILTRATION                         | 100sqft Boost Filtration    | 100sqft Boost Filtration    | 100sqft Boost Filtration    |
| SANITISATION                       | Ozone & Mixing Chamber      | Ozone & Mixing Chamber      | Ozone & Mixing Chamber      |
| CONTROLS                           |                             |                             |                             |
| CONTROLLER                         | Spa Tech                    | Spa Net (AUS)               | Spa Net (AUS)               |
| HEATER                             | 3kW                         | 6kW Variable Heater         | 6kW Variable Heater         |
| FEATURES                           |                             |                             |                             |
| INSULATION                         | Standard 6-Layer Insulation | Platinum 8-Layer Insulation | Platinum 8-Layer Insulation |
| WATERFALLS                         | N/A                         | Back Lit Cascade            | Back Lit Cascade            |
| LIGHTING                           | Large LED + Perimeter       | Large LED + Perimeter       | Large LED + Perimeter       |
| BACK LIT FEATURES                  | N/A                         | Controls & Headrests        | Controls & Headrests        |
| LOCKABLE HARD COVER                | Standard                    | Platinum Pro (Light Weight) | Platinum Pro (Light Weight) |
| HEAT PUMP CONNECTION               | N/A                         | Yes                         | Yes                         |
| BASE                               | Sealed ABS Base             | Sealed ABS Base             | Sealed ABS Base             |
| POWER SUPPLY                       | 32amp                       | 32amp                       | 32amp                       |
|                                    |                             |                             |                             |