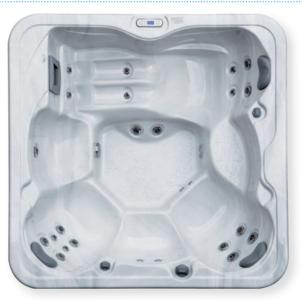

## **FUN FOR 6**

| Seats                          | 6             |
|--------------------------------|---------------|
| Recliner lounges               | 1             |
| Hydro massage jets             | 23            |
| High performance pump          | 2.5HP 2 speed |
| Stainless steel heater         | 2kW           |
| Multi colour LED light         | Yes           |
| Digital controller             | Yes           |
| ABS sealed base                | Yes           |
| Maintenance free cabinet       | Yes           |
| Self cleaning bearingless jets | Yes           |
| Strong cross braced fr ame     | Yes           |
| High density lockable cover    | Yes           |
| Perimeter LED & Ozone          | Optional      |
|                                |               |

6 People

2.12m x 2.12m x 820mm high