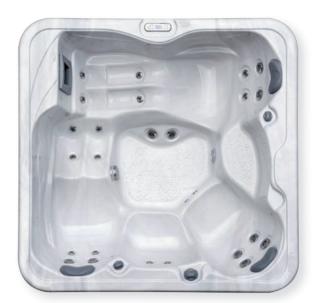

## **FUN FOR 5+**

| Seats                          | 5             |
|--------------------------------|---------------|
| Recliner lounges               | 2             |
| Hydro massage jets             | 24            |
| High performance pump          | 2.5HP 2 speed |
| Stainless steel heater         | 2kW           |
| Multi colour LED light         | Yes           |
| Digital controller             | Yes           |
| ABS sealed base                | Yes           |
| Maintenance free cabinet       | Yes           |
| Self cleaning bearingless jets | Yes           |
| Strong cross braced frame      | Yes           |
| High density lockable cover    | Yes           |
| Perimeter LED & Ozone          | Optional      |
|                                |               |

**ČČČČČ** 5 People

2.12m x 2.12m x 820mm high