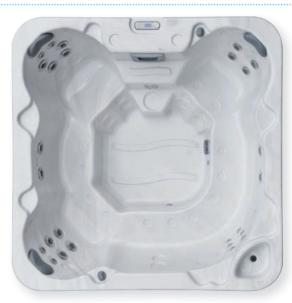

## **FUN FOR 7**

| Seats                          | 7             |
|--------------------------------|---------------|
| Hydro massage jets             | 26            |
| High performance pump          | 2.5HP 2 speed |
| Stainless steel heater         | 2kW           |
| Multi colour LED light         | Yes           |
| Digital controller             | Yes           |
| ABS sealed base                | Yes           |
| Maintenance free cabinet       | Yes           |
| Self cleaning bearingless jets | Yes           |
| Strong cross braced frame      | Yes           |
| High density lockable cover    | Yes           |
| Perimeter LED & Ozone          | Optional      |

7 People 2.18m x 2.18m x 920mm high

1100L / 335kg / 1445kg Full

10 Amp plug & play

1100L / 290kg / 1390kg Full

10 Amp plug & play

1400L / 363kg / 1763kg Full - 10 Amp plug & play

Australia Wide Lifetime Support