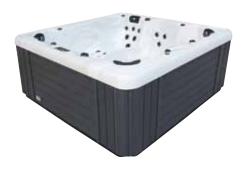

# ELK-760

The ELK760 provides the ultimate in spa experiences. With room for the entire family and more, this spa has it all. Simply sit back and soak up the indulgence this spa delivers.

Midnight Opal

Ocean Wave

Platinum Lockable Hard Cover

Synthetic Cabinet