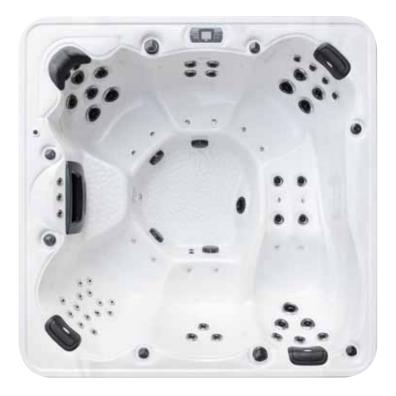

# ELK-760

The ELK760 provides the ultimate in spa experiences. With room for the entire family and more, this spa has it all. Simply sit back and soak up the indulgence this spa delivers.

Midnight Opal

Ocean Wave

## STAINLESS STEEL JETS

50 x Water Jets

14 x Air Injectors

3 x Roman Waterfall

Spa Protection Jacket

WiFi Ready

Hybrid Ready (Gas or Heat Pump)

Back lit top side controllers

#### **SPECIFICATIONS**

2 x 3hp Pump

1 x Circulation

1 x Blower

3 Back Lit Waterfalls

3kW Heater

Ye-5 Gecko Controller

K.1000 Touch Screen