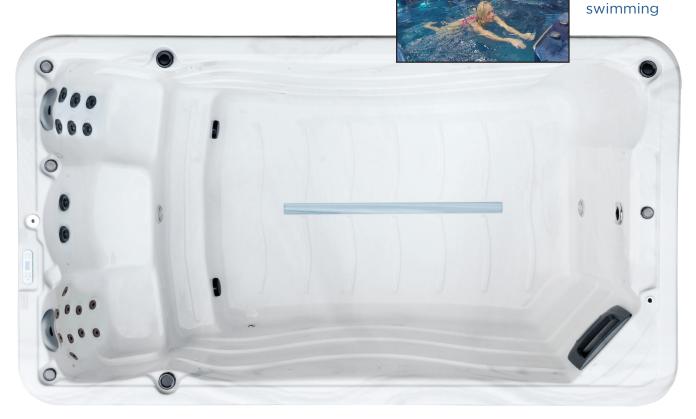

## FUN FOR ALL SWIM SPA

MODEL - AS40D

| Swim Jets                           | 1             |
|-------------------------------------|---------------|
| Seats                               | 3             |
| Hydro Massage Jets                  | 18            |
| High performance Pump               | 2.5HP 2 speed |
| Multi-colour underwater light       | Yes           |
| Digital control system              | Yes           |
| Stainless steel heater              | 3Kw           |
| Self Cleaning Bearingless Jets      | Yes           |
| Thickest shell on the market        | Yes           |
| American "lucite" acrylic surface   | Yes           |
| Super strong galvanised steel frame | Yes           |
| Premium RD components               | Yes           |
| Dual cartridge filter system        | Yes           |
| Sealed ABS base                     | Yes           |
| High density lockable hard cover    | Yes           |
| No maintenance cabinet              | Yes           |
| Comfortable headrests               | 2             |
|                                     |               |