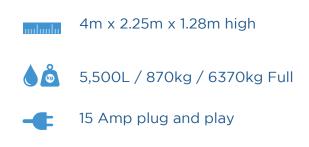

## FUN FOR ALL SWIM SPA

MODEL - AS40D

| Swim Jets                           | 1             |
|-------------------------------------|---------------|
| Seats                               | 3             |
| Hydro Massage Jets                  | 18            |
| High performance Pump               | 2.5HP 2 speed |
| Multi-colour underwater light       | Yes           |
| Digital control system              | Yes           |
| Stainless steel heater              | 3Kw           |
| Self Cleaning Bearingless Jets      | Yes           |
| Thickest shell on the market        | Yes           |
| American "lucite" acrylic surface   | Yes           |
| Super strong galvanised steel frame | Yes           |
| Premium RD components               | Yes           |
| Dual cartridge filter system        | Yes           |
| Sealed ABS base                     | Yes           |
| High density lockable hard cover    | Yes           |
| No maintenance cabinet              | Yes           |
| Comfortable headrests               | 2             |
|                                     |               |