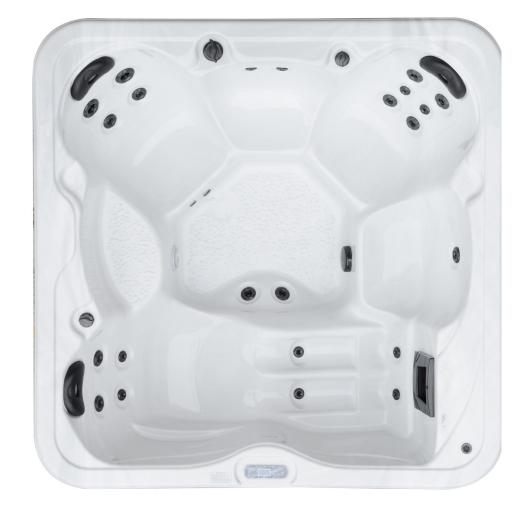

## **FUN FOR 6**

MODEL - RA560S

| Seats                             | 5             |
|-----------------------------------|---------------|
| Recliner lounge                   | 1             |
| Foot massage                      | 4 seats       |
| Hydro massage jets                | 23            |
| High performance pump             | 2.5HP 2 speed |
| Multi-colour underwater light     | Yes           |
| Digital control system            | Yes           |
| Stainless steel heater            | 2Kw           |
| Self cleaning bearingless jets    | Yes           |
| Thickest shell on the market      | Yes           |
| American "lucite" acrylic surface | Yes           |
| Super strong cross braced frame   | Yes           |
| Premium RD components             | Yes           |
| Sealed ABS base                   | Yes           |
| High density lockable hard cover  | Yes           |
| No maintenance cabinet            | Yes           |
| Comfortable headrests             | 3             |
|                                   |               |