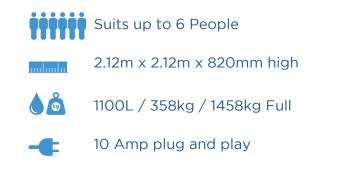

## **FUN FOR 6**

MODEL - RA560S

| Seats                             | 5             |
|-----------------------------------|---------------|
| Recliner lounge                   | 1             |
| Foot massage                      | 4 seats       |
| Hydro massage jets                | 23            |
| High performance pump             | 2.5HP 2 speed |
| Multi-colour underwater light     | Yes           |
| Digital control system            | Yes           |
| Stainless steel heater            | 2Kw           |
| Self cleaning bearingless jets    | Yes           |
| Thickest shell on the market      | Yes           |
| American "lucite" acrylic surface | Yes           |
| Super strong cross braced frame   | Yes           |
| Premium RD components             | Yes           |
| Sealed ABS base                   | Yes           |
| High density lockable hard cover  | Yes           |
| No maintenance cabinet            | Yes           |
| Comfortable headrests             | 3             |
|                                   |               |