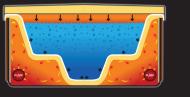

#### POWER SAVER INSULATION SYSTEM

- · 25mm thick foam on the shell keeps heat in the spa water (3 x average thickness)
- "No Gap" cabinet keeps heat in and cold air out
- Insulated cladding plus multi laver insulation on the sides of the cabinet
- Lockable cover with high density foam
- ABS base helps stop heat loss at ground level