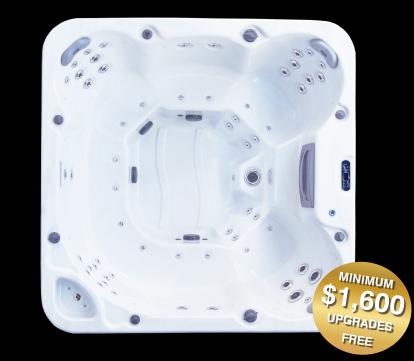

# **Tuscany XL**

The Tuscany is a roomy mid sized spa with an open, "hot tub" design. With multiple massage experiences the Tuscany will meet all of your relaxation and hydrotherapy needs.

www.oasisspas.com.au

| Tuscany XL Hydro shown (with optional waterfall) |                                                                                                                                                                                                                                                                                                                                                                                                                                                                                                                                                                                                                                                                                                           | Classic                           | Hydro    |  |
|--------------------------------------------------|-----------------------------------------------------------------------------------------------------------------------------------------------------------------------------------------------------------------------------------------------------------------------------------------------------------------------------------------------------------------------------------------------------------------------------------------------------------------------------------------------------------------------------------------------------------------------------------------------------------------------------------------------------------------------------------------------------------|-----------------------------------|----------|--|
| Seats                                            |                                                                                                                                                                                                                                                                                                                                                                                                                                                                                                                                                                                                                                                                                                           | 7                                 | 7        |  |
| Total Massage Jets                               | 🮯 + 🗞                                                                                                                                                                                                                                                                                                                                                                                                                                                                                                                                                                                                                                                                                                     | 44                                | 61       |  |
| Aqua Stream Jets                                 |                                                                                                                                                                                                                                                                                                                                                                                                                                                                                                                                                                                                                                                                                                           | 30                                | 47       |  |
| Air Jets                                         | 00                                                                                                                                                                                                                                                                                                                                                                                                                                                                                                                                                                                                                                                                                                        | 14                                | 14       |  |
| Massage Pumps                                    | 3HP                                                                                                                                                                                                                                                                                                                                                                                                                                                                                                                                                                                                                                                                                                       | 1                                 | 2        |  |
| Filter and Air Pumps                             | <b>E</b> + ᅇ                                                                                                                                                                                                                                                                                                                                                                                                                                                                                                                                                                                                                                                                                              | 1 + 1                             | 1 + 1    |  |
| Recliner Lounge                                  | ~                                                                                                                                                                                                                                                                                                                                                                                                                                                                                                                                                                                                                                                                                                         | -                                 | -        |  |
| Foot Massage                                     | <u>سمج المجامع المحامع المحام</u> | -                                 | -        |  |
| Neck Therapy                                     |                                                                                                                                                                                                                                                                                                                                                                                                                                                                                                                                                                                                                                                                                                           | Y                                 | Υ        |  |
| Stainless Steel Heater                           |                                                                                                                                                                                                                                                                                                                                                                                                                                                                                                                                                                                                                                                                                                           | 2 Kw                              | 3 Kw     |  |
| \$1,600 of FREE UPGRADES FREE                    |                                                                                                                                                                                                                                                                                                                                                                                                                                                                                                                                                                                                                                                                                                           | Included                          | Included |  |
| PRICE                                            |                                                                                                                                                                                                                                                                                                                                                                                                                                                                                                                                                                                                                                                                                                           | \$                                | \$       |  |
| Dimensions                                       | <b>.</b> 2.18r                                                                                                                                                                                                                                                                                                                                                                                                                                                                                                                                                                                                                                                                                            | 2.18m x 2.18m x 920mm             |          |  |
| Litres / Dry / Total                             | KG 1400                                                                                                                                                                                                                                                                                                                                                                                                                                                                                                                                                                                                                                                                                                   | 1400L / 374Kg / 1774Kg            |          |  |
| Minimum Power                                    | AMPS 15 Am                                                                                                                                                                                                                                                                                                                                                                                                                                                                                                                                                                                                                                                                                                | 15 Amps (Classic) 32 Amps (Hydro) |          |  |