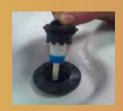

## **EASY CARE JETS**

- · Easy to remove
- · Self cleaning never stop spinning

(---)