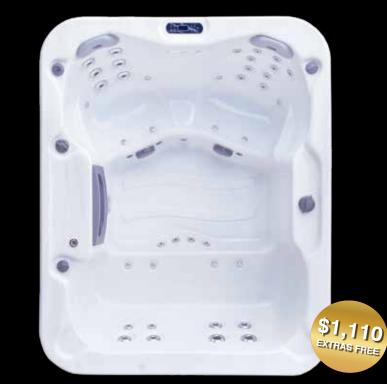

## **Californian ST**

The Californian is a compact luxury spa designed for those with limited space but still wanting to cater for guests.

www.oasisspas.com.au

| Californian ST Classic model shown |                | Classic  |
|------------------------------------|----------------|----------|
| Seats                              |                | 4        |
| Total Massage Jets                 | e + 0          | 40       |
| Aqua Stream Jets                   |                | 28       |
| Air Jets                           | 00             | 12       |
| Massage Pumps                      | 3HP            | 1        |
| Filter and Air Pumps               | <b>(F)</b> + 😥 | 1 + 1    |
| Recliner Lounge                    | ~              | -        |
| Foot Massage                       | <u>ج</u>       | 2 seats  |
| Neck Therapy                       |                | -        |
| Stainless Steel Heater             | <b>4</b>       | 2 Kw     |
| FREE EXTRAS (listed on rear)       | \$             | Included |

| PRICE                |      | \$                    |
|----------------------|------|-----------------------|
| Dimensions           | ահահ | 2.0m x 1.64m x 820mm  |
| Litres / Dry / Total | KG   | 768L / 295Kg / 1063Kg |
| Minimum Power        | AMPS | 15 Amps               |