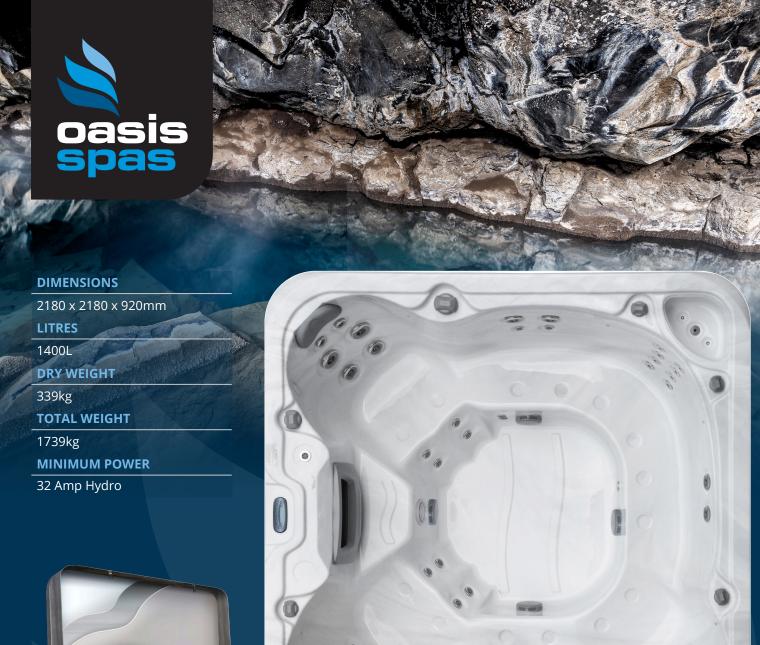

# **TUSCANY SERIES**

The Tuscany is a roomy spa with an open specious design. With multiple massage experiences, the Tuscany will meet all of your relaxation and hydrotherapy needs and more.

# **HYDRO**

7 Seater Spa

# **PUMPS**

2 x 3hp Massage Pump

1 x Filtration Pump

#### **JETS**

48 x Water Jets

#### **FILTRATION & SANITISATION**

100sqft Filtration

Ozone

#### **CONTROLS**

Gecko Touch Pad

3KW Stainless Steel Heater

# **FEATURES**

5 Layer Insulation

Waterlevel LED's

Stainless Steel Jet Trims

Luxury Lockable Hardcover

Solid ABS Base

32 Amp