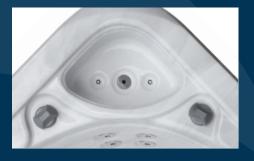

# **TUSCANY SERIES**

The Tuscany is a roomy spa with an open specious design. With multiple massage experiences, the Tuscany will meet all of your relaxation and hydrotherapy needs and more.







# **HYDRO**

7 Seater Spa

# **PUMPS**

2 x 3hp Massage Pump

1 x Filtration Pump

#### **JETS**

48 x Water Jets

#### **FILTRATION & SANITISATION**

100sqft Filtration

Ozone

#### **CONTROLS**

Gecko Touch Pad

3KW Stainless Steel Heater

# **FEATURES**

5 Layer Insulation

Waterlevel LED's

Stainless Steel Jet Trims

Luxury Lockable Hardcover

Solid ABS Base

32 Amp



# **OPTIONAL EXTRAS**

Steps | Ultra Zone | In.Touch Wi Fi | In.Stream Stereo | Heat Pump (Platinum Only)

# **ACRYLIC AND CABINET COLOURS**

In addition to our acrylic's excellent gloss and colour retention, surfaces are naturally impervious to microorganisms. Oasis Spas are shielded against microbes, easy to clean and durable.