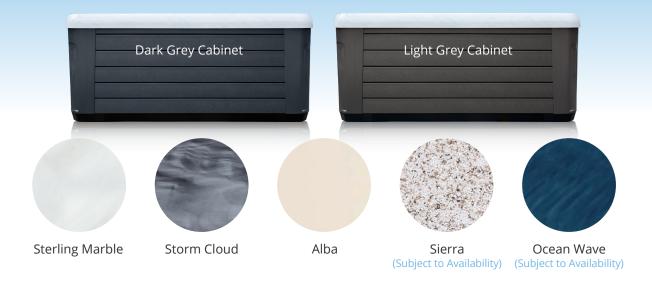

# **ACRYLIC AND CABINET COLOURS**

In addition to our acrylic's excellent gloss and colour retention, surfaces are naturally impervious to microorganisms. Oasis Spas are shielded against microbes, easy to clean and durable.